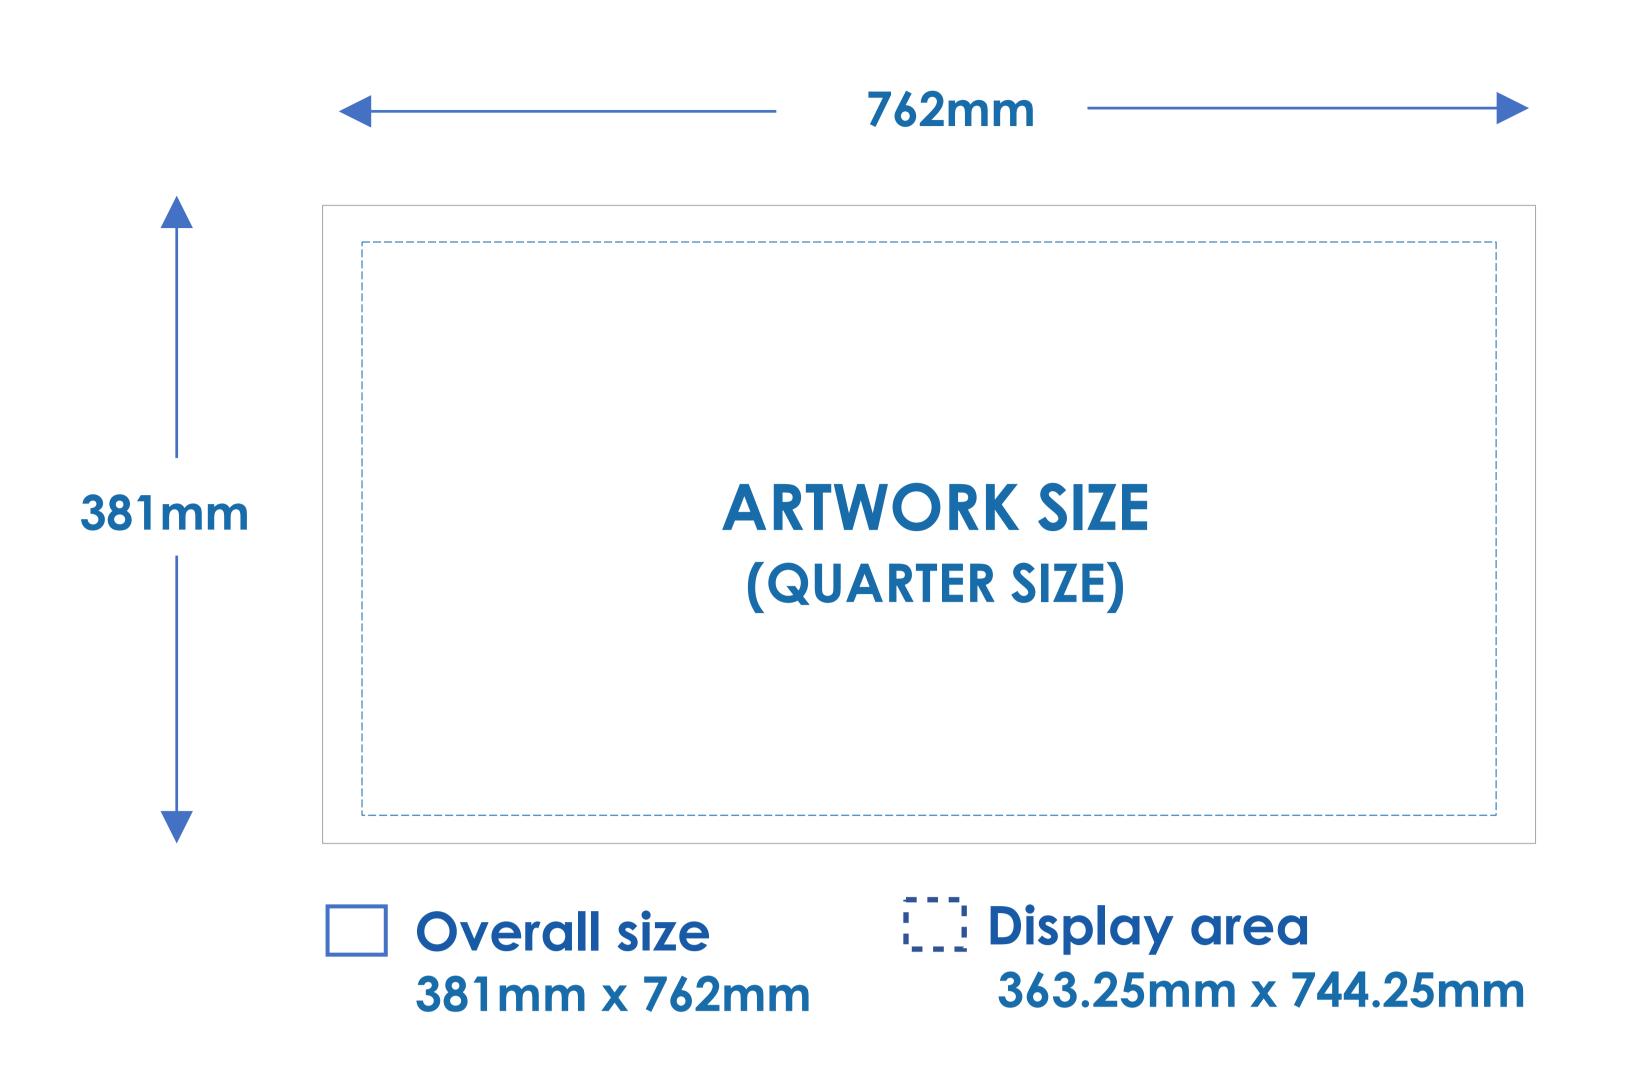

## **Artwork Specifications**

Display Area: 1,453mm x 2,977mm (Full Size) Overall Size: 1,524mm x 3,048mm (Full Size)

Bleed: 2mm all around File Format: High Res CMYK PDF.

Embed / outline images and fonts